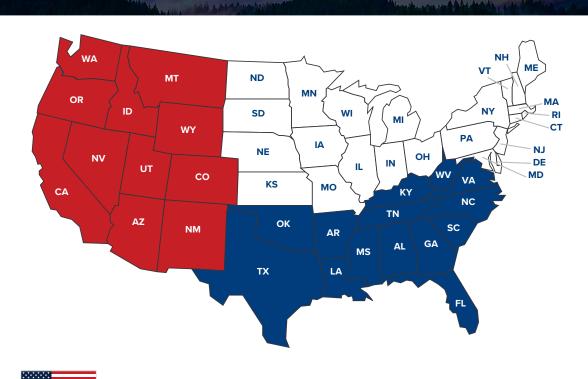

#### FULLY-ASSEMBLED BIMINI TOPS

RECEIVE UP TO 5 UNITS SHIPPED FOR ONE LOW PRICE

| BLUE STATES  | \$165.00 |
|--------------|----------|
| WHITE STATES | \$210.00 |
| RED STATES   | \$240.00 |

Pricing subject to change with 30 day notice.